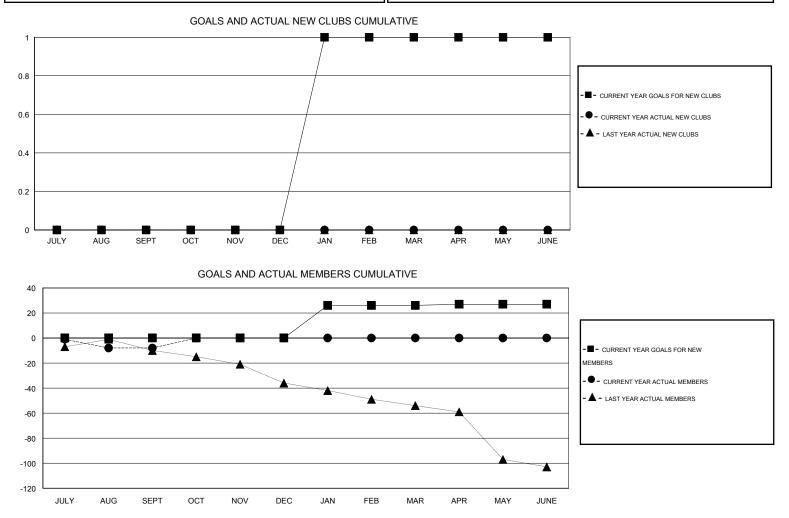

## GMT: Judy Hankom

GMT CA 1

| Clubs<br>RESULTS FOR 2016-2017 |   |   |   |   | Members<br>RESULTS FOR 2016-2017 |    |    |    |    |
|--------------------------------|---|---|---|---|----------------------------------|----|----|----|----|
|                                |   |   |   |   |                                  |    |    |    |    |
| JULY/AUG/SEPT                  | 0 | 0 | 0 | 0 | JULY/AUG/SEPT                    | 0  | 26 | 34 | -8 |
| OCT/NOV/DEC                    | 0 | 0 | 0 | 0 | OCT/NOV/DEC                      | 0  | 0  | 0  | 0  |
| JAN/FEB/MAR                    | 1 | 0 | 0 | 0 | JAN/FEB/MAR                      | 26 | 0  | 0  | 0  |
| APR/MAY/JUNE                   | 0 | 0 | 0 | 0 | APR/MAY/JUNE                     | 1  | 0  | 0  | 0  |